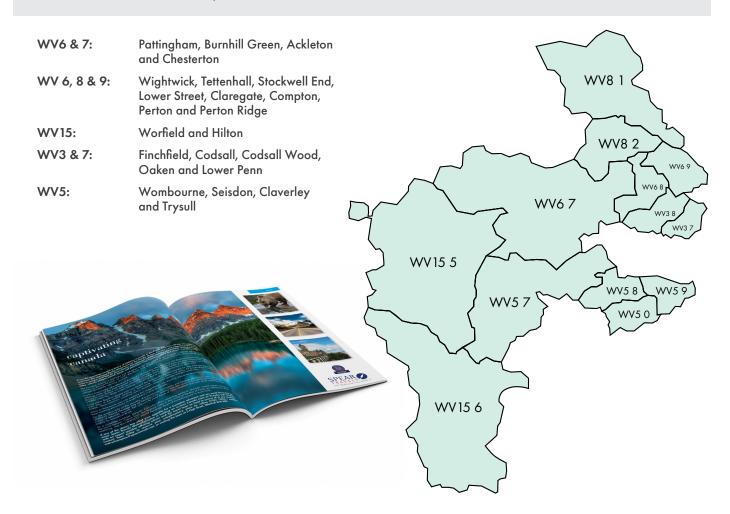

### LEAFLET DISTRIBUTION

Choose your area – or go big and deliver to all 4 giving you a total 14630 letterboxes

- Guaranteed product/service exclusivity and maximum 3 leaflets each drop
- Delivered separately to the magazine not inside
- up to B5 in size single sheet or card only
- other sizes on request

Area 1 (2805) £175 Codsall, Codsall Wood, Oaken

Area 2 (8250) £495

Perton, Perton Ridge, Tettenhall, Stockwell End, Lower Street, Claregate, Finchfield, Wightwick, Compton,

Area 3 (1430) £125

Pattingham, Ackleton, Burnhill Green, Chesterton, Worfield, Hylton, Heathton, Seisdon, Claverley, Trysull

Area 4 (2145) £145 Wombourne, Lower Penn

All areas (14630) £795

5% discount when booking 2 or more areas